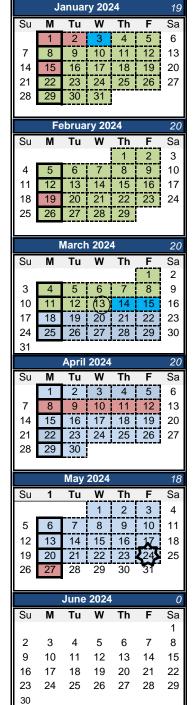

## APPROVED 3.7.23

| August 8           | New Teacher Orientation            |
|--------------------|------------------------------------|
| August 9           | Professional Development Day       |
| August 10-11       | Wasatch Back Conference            |
| August 14          | Professional Development Day       |
| August 15          | First Day for Students 1st-9th     |
| August 16          | First Day for Students 10th-12th   |
| August 23          | Kindergarten & Preschool begin     |
| September 4        | Labor Day                          |
| October 12         | End of 1st Term                    |
| October 16-20      | Fall Break                         |
| October 13 & 23    | Professional Development Days      |
| November 22-24     | Thanksgiving Vacation              |
| December 20        | End of 2nd Term                    |
| December 21        | Professional Development Day       |
| December 22-Januar | y 2 Christmas Vacation             |
| January 3          | Professional Development Day       |
| January 15         | Martin Luther King, Jr. Day        |
| February 19        | Washington and Lincoln Day         |
| March 13           | End of 3rd Term                    |
| March 14-15        | Professional Development Days*     |
| April 8-12         | Spring Break                       |
| May 16             | High School Graduation             |
| May 24             | End of 4th Term/Last Day of School |
| May 27             | Memorial Day                       |

| 180 | total days |
|-----|------------|
| 42  | term 1     |
| 41  | term 2     |
| 49  | term 3     |
| 48  | term 4     |
| 180 | Total days |

| ROCKY MOUNTAIN<br>MIDDLE SCHOOL (6th-8th) |
|-------------------------------------------|
| 6th, 7th, 8th Registration                |
| New Student/Late Registration             |
| Meet the Teacher Night                    |
| Parent/Teacher Conf                       |
| Picture/Retake Days                       |