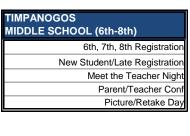

| 180 | total days |
|-----|------------|
| 42  | term 1     |
| 41  | term 2     |
| 49  | term 3     |
| 48  | term 4     |
| 180 | Total days |

| ROCKY MOUNTAIN<br>MIDDLE SCHOOL (6th-8th) |
|-------------------------------------------|
| 6th, 7th, 8th Registration                |
| New Student/Late Registration             |
| Meet the Teacher Night                    |
| Parent/Teacher Conf                       |
| Picture/Retake Days                       |